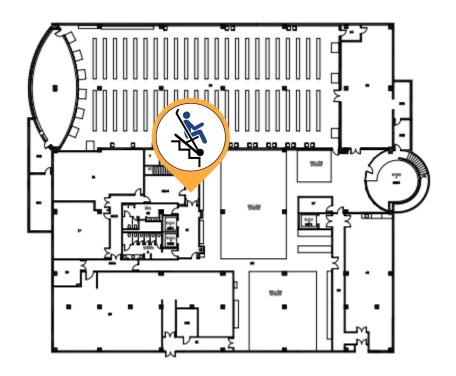

## College park - 7th Floor

Chair # CP2

Location: East stairway

Style: **300-H** 

Chair # CP3

Location: West stairway