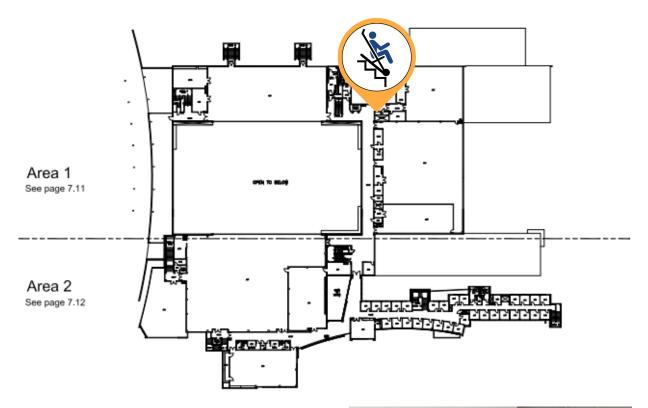

## **Dan Black Hall - 2nd Floor**

Chair # DBH 2

Location: Stair 1 (across from elevator)