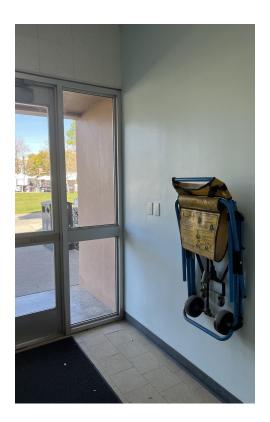

## **Dan Black Hall - 2nd Floor**

Chair # DBH 2

Location: Stair 1 (across from elevator)