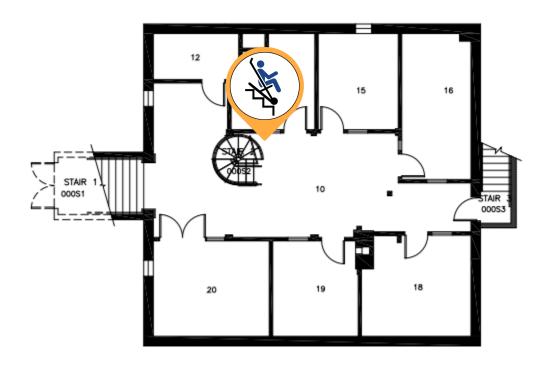

## <u>Library North - Basement</u>

Chair # PLN2

Location: By stairway 1

Style: IBEX