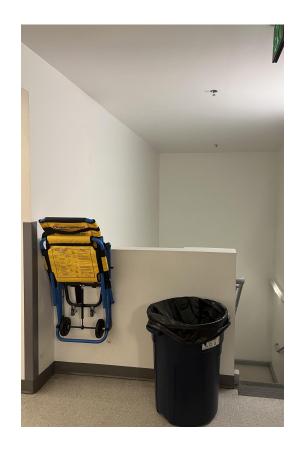

IBEX





#### **Library South - 4th Floor**





Chair # PLS2

Location: South stairway

Style: **300-H** 



Chair # PLS1

Location: North stairway



## McCarthy Hall - 3rd Floor



Chair # MH1

Location: By center stairs





## McCarthy Hall - Basement



Chair # MH2

Location: By stair 2 (near room 51)

Style: **IBEX** 





## Mihaylo Hall - 2nd Floor





Chair # SGMH2

Location: By room 2406

Style: **300-H** 



Chair # SGMH1

Location: By room 2504



## Mihaylo Hall - 4th Floor





Chair # SGMH3
Location: In stairway 1

Style: **300-H** 



Chair # SGMH4

Location: In stairway 4



#### **Performing Arts - 1st Floor**



Chair # CPAC1

Location: N entrance/ stair 1/ by room 142





## **Performing Arts - 2nd Floor**



Chair # CPAC2

Location: By stairway 7 (near room 296)





## <u>Titan Stadium Press Box - 2nd Floor</u>



Chair # TSPB1

Location: In stairway 1 (south)



## **Gordon Hall - 3rd Floor**



Chair # UH1

Location: South Stairwell





#### <u>Titan House - Basement</u>



Chair # TH1

Location: Under spiral stairs

Style: **IBEX** 





# Visual Arts Building D - 2nd Floor



Chair # VA1

Location: Across from elevator





## Visual Arts Building E - 2nd Floor



Chair # VA2

Location: Near room 292







- College of Business Education and Economics (4): 2Fl\*, 4Fl\*
- College Park (3): 1Fl, 7Fl\*
- Computer Science (1): 1FL
- Dan Black Hall (2): 2Fl\*

Classroom (2):

Basement, 1Fl

- Engineering (1): 1Fl
- Golleher Alumni **House (1)**: 2Fl
- Gordon Hall (1): 3Fl

- Humanities (2): 3Fl, 6Fl
- Kinesiology (2): Basement, 2Fl
- Langsdorf Ha