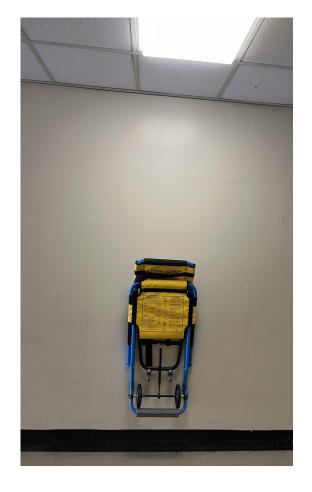

y room 2504



## Mihaylo Hall - 4th Floor





Chair # SGMH3
Location: In stairway 1

Style: **300-H** 



Chair # SGMH4

Location: In stairway 4



#### **Performing Arts - 1st Floor**



Chair # CPAC1

Location: N entrance/ stair 1/ by room 142





## **Performing Arts - 2nd Floor**



Chair # CPAC2

Location: By stairway 7 (near room 296)





## <u>Titan Stadium Press Box - 2nd Floor</u>



Chair # TSPB1

Location: In stairway 1 (south)



## **Gordon Hall - 3rd Floor**



Chair # UH1

Location: South Stairwell





#### <u>Titan House - Basement</u>



Chair # TH1

Location: Under spiral stairs

Style: **IBEX** 





# Visual Arts Building D - 2nd Floor



Chair # VA1

Location: Across from elevator





## Visual Arts Building E - 2nd Floor



Chair # VA2

Location: Near room 292







- College of Business Education and Economics (4): 2Fl\*, 4Fl\*
- College Park (3): 1Fl, 7Fl\*
- Computer Science (1): 1FL
- Dan Black Hall (2): 2Fl\*

Classroom (2):

Basement, 1Fl

- Engineering (1): 1Fl
- Golleher Alumni **House (1)**: 2Fl
- Gordon Hall (1): 3Fl

- Humanities (2): 3Fl, 6Fl
- Kinesiology (2): Basement, 2Fl
- Langsdorf Hall (2): Titan House (1): 2Fl, 5Fl
- Library North (2): Visual Arts (2): Basement, 1Fl
- Library South (2): 4Fl\*

- McCarthy Hall (2): Basement, 3Fl
- Performing Arts (2):

1Fl, 2Fl

Basement

2Fl D 1 / E 1

Note: \* = 2 chairs on floor