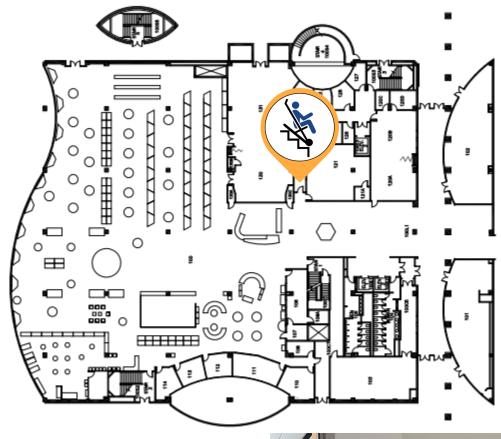

on: Southwest stairway





#### **Education Classroom - 4th Floor**



Chair # EC2

Location: Across from 401





## **Engineering - 1st Floor.**



Chair # ENG1

Location: North stairway





## **Golleher Alumni House - 2nd Floor**



Chair # GH1

Location: In room 205, up center stairs





## **Humanities - 3rd Floor**



Chair # HSS2

Location: East stairs by 329





## **Humanities - 6th Floor**



Chair # HSS1

Location: East stairs by 629





## <u>Kinesiology - Basement</u>



Chair # KHS1

Location: Near room 010

Style: **IBEX** 





## **Kinesiology - 2nd Floor**



Chair # KHS2

Location: By stairway 3 (near room 260)





## **Langsdorf - 2nd Floor**



Chair # LH1

Location: South lobby







Chair # LH2

Location: West stairs





## <u>Library North - 1st Floor</u>



Chair # PLN1

Location: On wall inside staff area





## <u>Library North - Basement</u>



Chair # PLN2

Location: By stairway 1

Style: IBEX





#### **Library South - 4th Floor**





Chair # PLS2

Location: South stairway

Style: **300-H** 



Chair # PLS1

Location: North stairway



## McCarthy Hall - 3rd Floor



Chair # MH1

Location: By center stairs





## McCarthy Hall - Basement



Chair # MH2

Location: By stair 2 (near room 51)

Style: **IBEX** 





## Mihaylo Hall - 2nd Floor





Chair # SGMH2

Location: By room 2406

Style: **300-H** 



Chair # SGMH1

Location: By room 2504



## Mihaylo Hall - 4th Floor





Chair # SGMH3
Location: In stairway 1

Style: **300-H** 



Chair # SGMH4

Location: In stairway 4



#### **Performing Arts - 1st Floor**



Chair # CPAC1

Lo