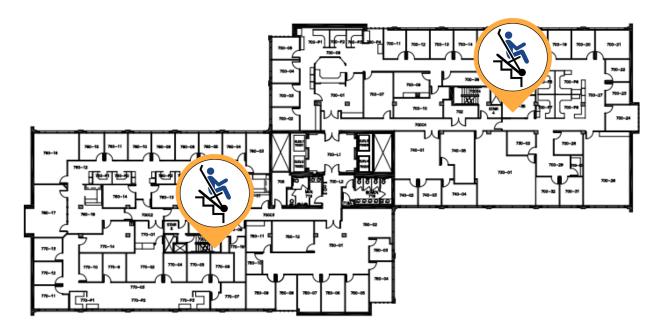

## College park - 7th Floor

Chair # CP2

Location: East stairway

Style: **300-H** 

Chair # CP3

Location: West stairway