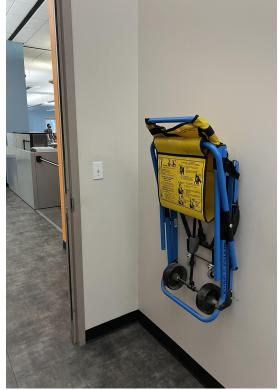

m - 4th Floor**



Chair # EC2

Location: Across from 401





## **Engineering - 1st Floor.**



Chair # ENG1

Location: North stairway





## **Golleher Alumni House - 2nd Floor**



Chair # GH1

Location: In room 205, up center stairs





## **Humanities - 3rd Floor**



Chair # HSS2

Location: East stairs by 329





## **Humanities - 6th Floor**



Chair # HSS1

Location: East stairs by 629





## <u>Kinesiology - Basement</u>



Chair # KHS1

Location: Near room 010

Style: **IBEX** 





## **Kinesiology - 2nd Floor**



Chair # KHS2

Location: By stairway 3 (near room 260)





## **Langsdorf - 2nd Floor**



Chair # LH1

Location: South lobby







Chair # LH2

Location: West stairs





## <u>Library North - 1st Floor</u>



Chair # PLN1

Location: On wall inside staff area





## <u>Library North - Basement</u>



Chair # PLN2

Location: By stairway 1

Style: IBEX





#### **Library South - 4th Floor**





Chair # PLS2

Location: South stairway

Style: **300-H** 



Chair # PLS1

Location: North stairway



## McCarthy Hall - 3rd Floor



Chair # MH1

Location: By center stairs





## McCarthy Hall - Basement



Chair # MH2

Location: By stair 2 (near room 51)

Style: **IBEX** 





## Mihaylo Hall - 2nd Floor





Chair # SGMH2

Location: By room 2406

Style: **300-H** 



Chair # SGMH1

Location: By room 2504



## Mihaylo Hall - 4th Floor





Chair # SGMH3
Location: In stairway 1

Style: **300-H** 



Chair # SGMH4

Location: In stairway 4



#### **Performing Arts - 1st Floor**



Chair # CPAC1

Location: N entrance/ stair 1/ by room 142





## **Pe