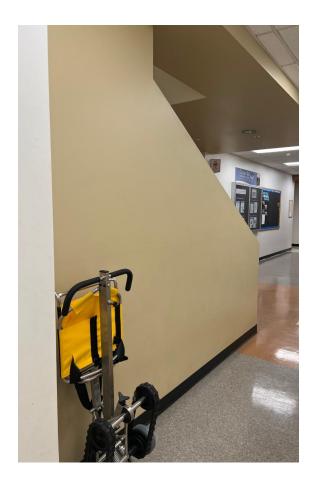

#### **Performing Arts - 1st Floor**

Chair # CPAC1

Location: N entrance/ stair 1/ by room 142