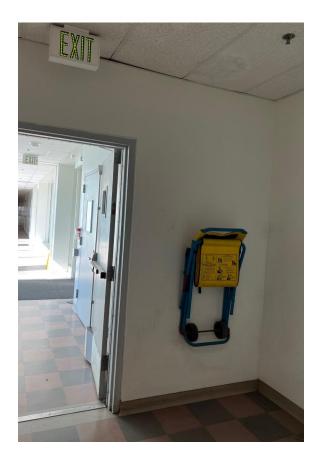

## College park - 7th Floor

Chair # CP2

Location: East stairway

Style: **300-H** 

Chair # CP3

Location: West stairway