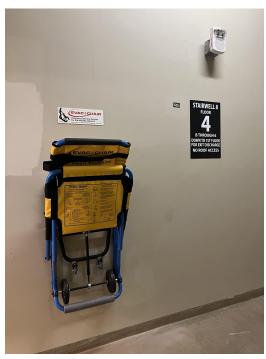

#### **Library South - 4th Floor**

Chair # PLS2

Location: South stairway

Style: **300-H** 

Chair # PLS1

Location: North stairway