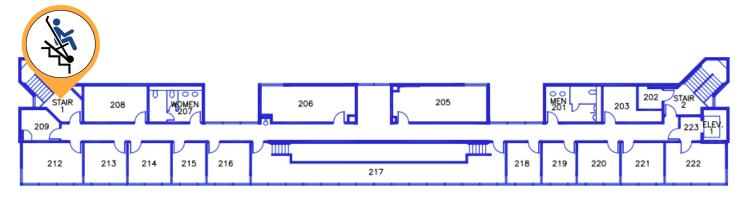

Chair # PLS2

Location: South stairway

Style: **300-H** 



Chair # PLS1

Location: North stairway



## McCarthy Hall - 3rd Floor



Chair # MH1

Location: By center stairs





## McCarthy Hall - Basement



Chair # MH2

Location: By stair 2 (near room 51)

Style: **IBEX** 





## Mihaylo Hall - 2nd Floor





Chair # SGMH2

Location: By room 2406

Style: **300-H** 



Chair # SGMH1

Location: By room 2504



## Mihaylo Hall - 4th Floor





Chair # SGMH3
Location: In stairway 1

Style: **300-H** 



Chair # SGMH4

Location: In stairway 4



#### **Performing Arts - 1st Floor**



Chair # CPAC1

Location: N entrance/ stair 1/ by room 142





## **Performing Arts - 2nd Floor**



Chair # CPAC2

Location: By stairway 7 (near room 296)





## <u>Titan Stadium Press Box - 2nd Floor</u>



Chair # TSPB1

Location: In stairway 1 (south)



## **Gordon Hall - 3rd Floor**



Chair # UH1

Location: South Stairwell





#### <u>Titan House - Basement</u>



Chair # TH1

Location: Under spiral stairs

Style: **IBEX** 





# Visual Arts Building D - 2nd Floor



Chair # VA1

Location: Across from elevator





## Visual Arts Building E - 2nd Floor



Chair # VA2

Location: Near room 292







- College of Business Education and Economics (4): 2Fl\*, 4Fl\*
- College Park (3): 1Fl, 7Fl\*
- Computer Science (1): 1FL
- Dan Black Hall (2): 2Fl\*

Classroom (2):

Basement, 1Fl

- Engineering (1): 1Fl
- Golleher Alumni **House (1)**: 2Fl
- Gordon Hall (1): 3Fl

- Humanities (2): 3Fl, 6Fl
- Kinesiology (2): Basement, 2Fl
- Langsdorf Hall (2): Titan House (1): 2Fl, 5Fl
- Library North (