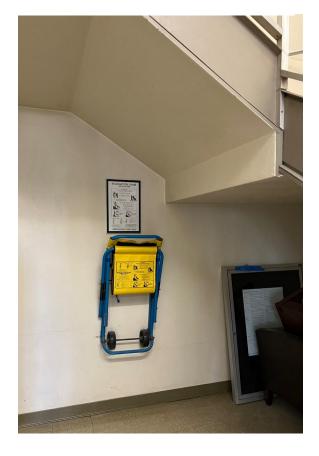

|    |
| 2nd Floor - In stairway 1 (south)                        | 28 |
| Gordon Hall                                              |    |
| 3rd Floor - south stairwell                              | 29 |



#### **Titan House**

| Basement - Under spiral stairs   | 30 |
|----------------------------------|----|
| Visual Arts Building D           |    |
| 2nd Floor - Across from elevator | 31 |
| Visual Arts Building E           |    |
| 2nd Floor - near room 292        | 31 |

Evacuation Chair =



# College park - 1st Floor



Chair # CP1

Location: Security desk





## College park - 7th Floor





Chair # CP2

Location: East stairway

Style: **300-H** 



Chair # CP3

Location: West stairway



## **Computer Science - 1st Floor**



Chair # CS1

Location: Womens restroom 105





## **Dan Black Hall - 2nd Floor**



Chair # DBH 2

Location: Stair 1 (across from elevator)





# **Education Classroom - Basement**



Chair # EC 1

Location: Southwest stairway





#### **Education Classroom - 4th Floor**



Chair # EC2

Location: Across from 401





## **Engineering - 1st Floor.**



Chair # ENG1

Location: North stairway





## **Golleher Alumni House - 2nd Floor**



Chair # GH1

Location: In room 205, up center stairs





## **Humanities - 3rd Floor**



Chair # HSS2

Location: East stairs by 329





## **Humanities - 6th Floor**



Chair # HSS1

Location: East stairs by 629





## <u>Kinesiology - Basement</u>



Chair # KHS1

Location: Near room 010

Style: **IBEX** 





## **Kinesiology - 2nd Floor**



Chair # KHS2

Location: By stairway 3 (near room