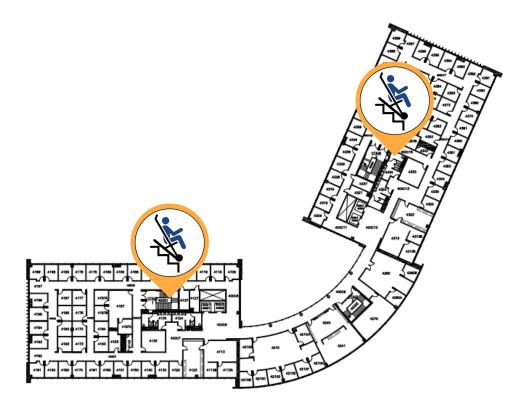

## **Dan Black Hall - 2nd Floor**

Chair # DBH 2

Location: Stair 1 (across from elevator)

## **Engineering - 1st Floor.**

Chair # ENG1

Location: North stairway