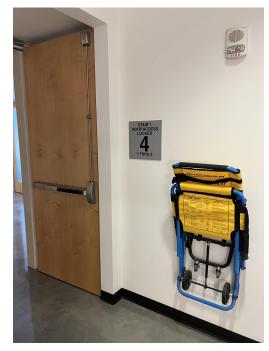

## <u>Titan Stadium Press Box - 2nd Floor</u>

Chair # TSPB1

Location: In stairway 1 (south)