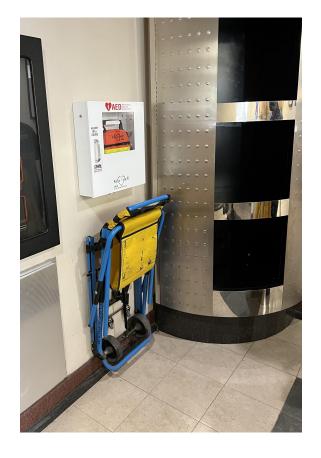

## <u>Kinesiology - Basement</u>

Chair # KHS1

Location: Near room 010

Style: **IBEX** 

## **Kinesiology - 2nd Floor**

Chair # KHS2

Location: By stairway 3 (near room 260)