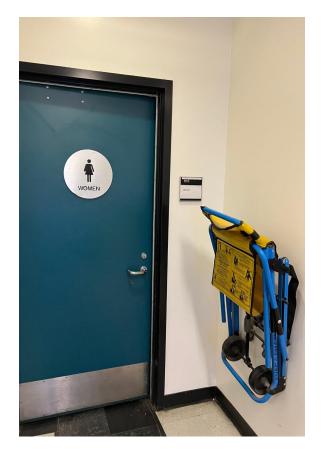

|    |
| 2nd Floor - Across from elevator | 31 |
| Visual Arts Building E           |    |
| 2nd Floor - near room 292        | 31 |

Evacuation Chair =



# College park - 1st Floor



Chair # CP1

Location: Security desk





## College park - 7th Floor





Chair # CP2

Location: East stairway

Style: **300-H** 



Chair # CP3

Location: West stairway



## **Computer Science - 1st Floor**



Chair # CS1

Location: Womens restroom 105





## **Dan Black Hall - 2nd Floor**



Chair # DBH 2

Location: Stair 1 (across from elevator)





# **Education Classroom - Basement**



Chair # EC 1

Location: Southwest stairway





#### **Education Classroom - 4th Floor**



Chair # EC2

Location: Across from 401





## **Engineering - 1st Floor.**



Chair # ENG1

Location: North stairway





## **Golleher Alumni House - 2nd Floor**



Chair # GH1

Location: In room 205, up center stairs





## **Humanities - 3rd Floor**



Chair # HSS2

Location: East stairs by 329





## **Humanities - 6th Floor**



Chair # HSS1

Location: East stairs by 629





## <u>Kinesiology - Basement</u>



Chair # KHS1

Location: Near room 010

Style: **IBEX** 





## **Kinesiology - 2nd Floor**



Chair # KHS2

Location: By stairway 3 (near room 260)





## **Langsdorf - 2nd Floor**



Chair # LH1

Location: South lobby







Chair # LH2

Location: West stairs





## <u>Library North - 1st Floor</u>



Chair # PLN1

Location: On wall inside staff area





## <u>Library North - Basement</u>



Chair # PLN2

Location: By stairway 1

Style: IBEX





#### **Library South - 4th Floor**