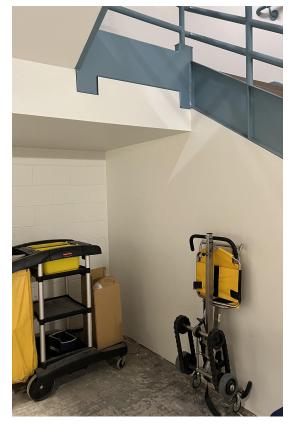

#### <u>Titan House - Basement</u>

Chair # TH1

Location: Under spiral stairs

Style: **IBEX** 