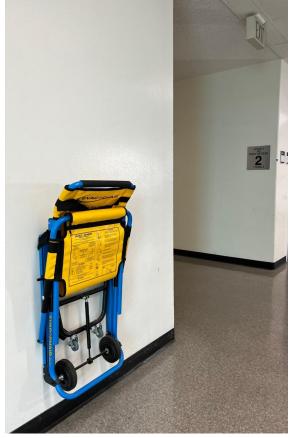

## **Dan Black Hall - 2nd Floor**

Chair # DBH 2

Location: Stair 1 (across from elevator)