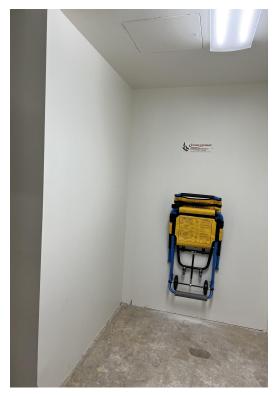

| 26 |
| 2nd Floor - By Stairway 7 (Near Room 296)                | 27 |
| Titan Stadium Press Box                                  |    |
| 2nd Floor - In stairway 1 (south)                        | 28 |
| Gordon Hall                                              |    |
| 3rd Floor - south stairwell                              | 29 |



#### **Titan House**

| Basement - Under spiral stairs   | 30 |
|----------------------------------|----|
| Visual Arts Building D           |    |
| 2nd Floor - Across from elevator | 31 |
| Visual Arts Building E           |    |
| 2nd Floor - near room 292        | 31 |

Evacuation Chair =



# College park - 1st Floor



Chair # CP1

Location: Security desk





## College park - 7th Floor





Chair # CP2

Location: East stairway

Style: **300-H** 



Chair # CP3

Location: West stairway



## **Computer Science - 1st Floor**



Chair # CS1

Location: Womens restroom 105





## **Dan Black Hall - 2nd Floor**



Chair # DBH 2

Location: Stair 1 (across from elevator)





# **Education Classroom - Basement**



Chair # EC 1

Location: Southwest stairway





#### **Education Classroom - 4th Floor**



Chair # EC2

Location: Across from 401





## **Engineering - 1st Floor.**



Chair # ENG1

Location: North stairway





## **Golleher Alumni House - 2nd Floor**



Chair # GH1

Location: In room 205, up center stairs





## **Humanities - 3rd Floor**



Chair # HSS2

Location: East stairs by 329





## **Humanities - 6th Floor**



Chair # HSS1

Location: East stairs by 629





## <u>Kinesiology - Basement</u>



Chair # KHS1

Loca