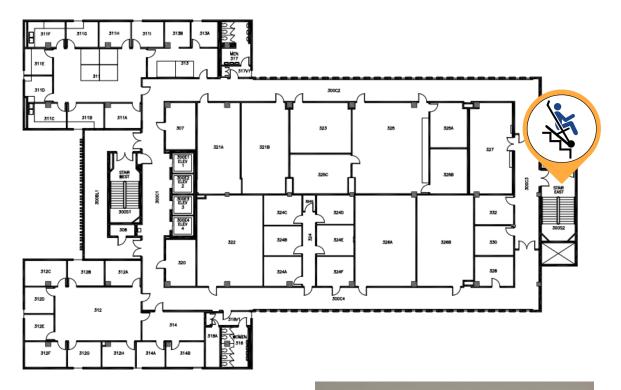

Evacuation Chair =



# College park - 1st Floor



Chair # CP1

Location: Security desk





## College park - 7th Floor





Chair # CP2

Location: East stairway

Style: **300-H** 



Chair # CP3

Location: West stairway



## **Computer Science - 1st Floor**



Chair # CS1

Location: Womens restroom 105





## **Dan Black Hall - 2nd Floor**



Chair # DBH 2

Location: Stair 1 (across from elevator)





# **Education Classroom - Basement**



Chair # EC 1

Location: Southwest stairway





#### **Education Classroom - 4th Floor**



Chair # EC2

Location: Across from 401





## **Engineering - 1st Floor.**



Chair # ENG1

Location: North stairway





## **Golleher Alumni House - 2nd Floor**



Chair # GH1

Location: In room 205, up center stairs





## **Humanities - 3rd Floor**



Chair # HSS2

Location: East stairs by 329





## **Humanities - 6th Floor**



Chair # HSS1

Location: East stairs by 629





## <u>Kinesiology - Basement</u>



Chair # KHS1

Location: Near room 010

Style: **IBEX** 





## **Kinesiology - 2nd Floor**



Chair # KHS2

Location: By stairway 3 (near room 260)





## **Langsdorf - 2nd Floor**



Chair # LH1

Location: South lobby







Chair # LH2

Location: West stairs





## <u>Library North - 1st Floor</u>



Chair # PLN1

Location: On wall inside staff area





## <u>Library North - Basement</u>



Chair # PLN2

Location: By stairway 1

Style: IBEX





#### **Library South - 4th Floor**





Chair # PLS2

Location: South stairway

Style: **300-H** 



Chair # PLS1

Location: North stairway



## McCarthy Hall - 3rd Floor



Ch