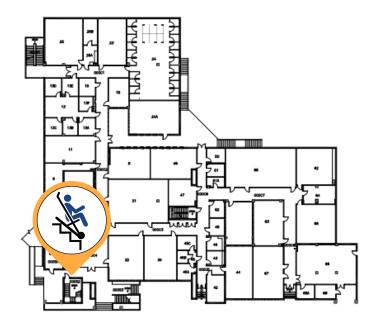

## <u>Kinesiology - Basement</u>

Chair # KHS1

Location: Near room 010

Style: **IBEX** 