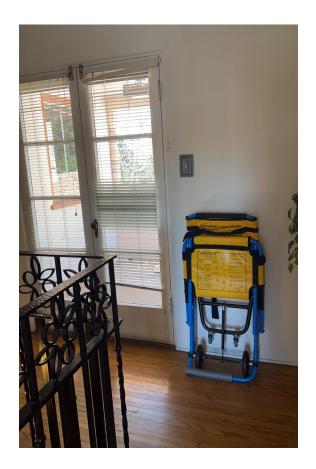

## **Dan Black Hall - 2nd Floor**

Chair # DBH 2

Location: Stair 1 (across from elevator)