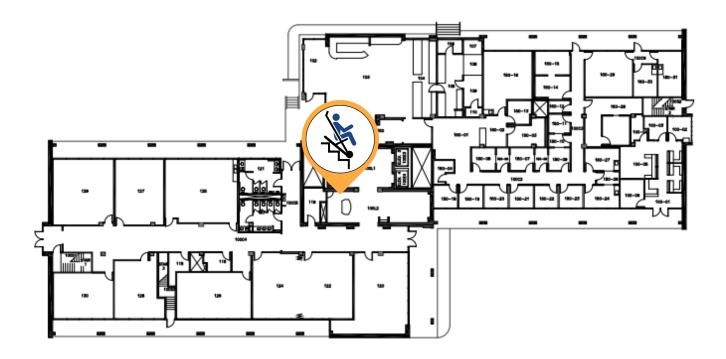

## **Dan Black Hall - 2nd Floor**

Chair # DBH 2

Location: Stair 1 (across from elevator)