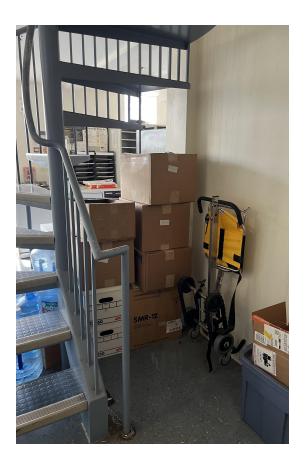

#### <u>Titan House - Basement</u>

Chair # TH1

Location: Under spiral stairs

Style: **IBEX** 