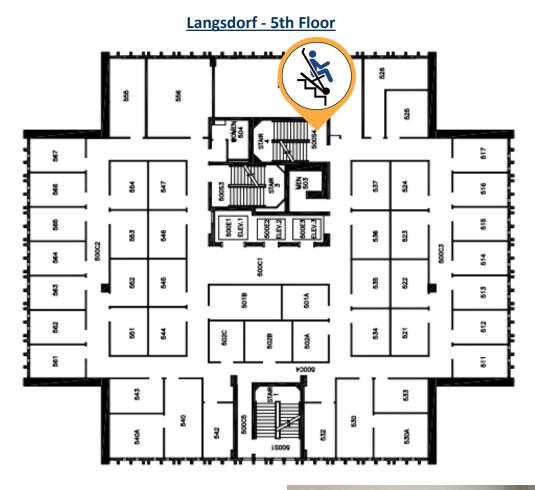

## **Langsdorf - 2nd Floor**

Chair # LH1

Location: South lobby

Chair # LH2

Location: West stairs