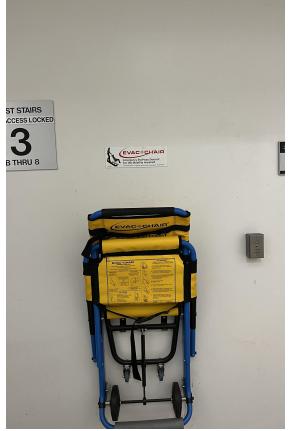

oor



Chair # CP1

Location: Security desk





## College park - 7th Floor





Chair # CP2

Location: East stairway

Style: **300-H** 



Chair # CP3

Location: West stairway



## **Computer Science - 1st Floor**



Chair # CS1

Location: Womens restroom 105





## **Dan Black Hall - 2nd Floor**



Chair # DBH 2

Location: Stair 1 (across from elevator)





# **Education Classroom - Basement**



Chair # EC 1

Location: Southwest stairway





#### **Education Classroom - 4th Floor**



Chair # EC2

Location: Across from 401





## **Engineering - 1st Floor.**



Chair # ENG1

Location: North stairway





## **Golleher Alumni House - 2nd Floor**



Chair # GH1

Location: In room 205, up center stairs





## **Humanities - 3rd Floor**



Chair # HSS2

Location: East stairs by 329





## **Humanities - 6th Floor**



Chair # HSS1

Location: East stairs by 629





## <u>Kinesiology - Basement</u>



Chair # KHS1

Location: Near room 010

Style: **IBEX** 





## **Kinesiology - 2nd Floor**



Chair # KHS2

Location: By stairway 3 (near room 260)





## **Langsdorf - 2nd Floor**



Chair # LH1

Location: South lobby







Chair # LH2

Location: West stairs





## <u>Library North - 1st Floor</u>



Chair # PLN1

Location: On wall inside staff area





## <u>Library North - Basement</u>



Chair # PLN2

Location: By stairway 1

Style: IBEX





#### **Library South - 4th Floor**





Chair # PLS2

Location: South stairway

Style: **300-H** 



Chair # PLS1

Location: North stairway



## McCarthy Hall - 3rd Floor



Chair # MH1

Location: By center stairs





##