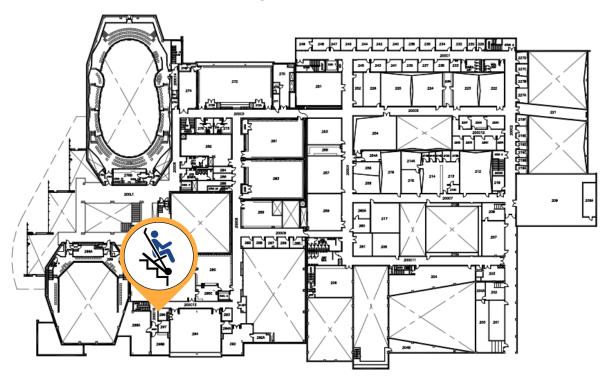

## **Dan Black Hall - 2nd Floor**

Chair # DBH 2

Location: Stair 1 (across from elevator)