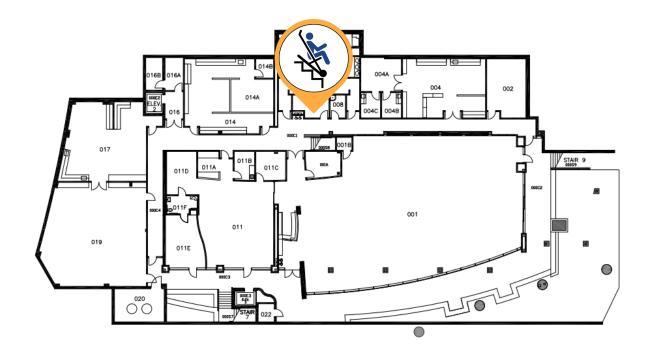

#### **Performing Arts - 1st Floor**

Chair # CPAC1

Location: N entrance/ stair 1/ by room 142