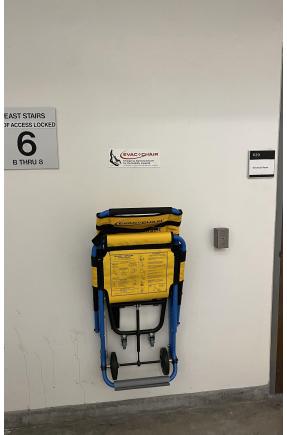

Chair # CP2

Location: East stairway

Style: **300-H** 



Chair # CP3

Location: West stairway



## **Computer Science - 1st Floor**



Chair # CS1

Location: Womens restroom 105





## **Dan Black Hall - 2nd Floor**



Chair # DBH 2

Location: Stair 1 (across from elevator)





# **Education Classroom - Basement**



Chair # EC 1

Location: Southwest stairway





#### **Education Classroom - 4th Floor**



Chair # EC2

Location: Across from 401





## **Engineering - 1st Floor.**



Chair # ENG1

Location: North stairway





## **Golleher Alumni House - 2nd Floor**



Chair # GH1

Location: In room 205, up center stairs





## **Humanities - 3rd Floor**



Chair # HSS2

Location: East stairs by 329





## **Humanities - 6th Floor**



Chair # HSS1

Location: East stairs by 629





## <u>Kinesiology - Basement</u>



Chair # KHS1

Location: Near room 010

Style: **IBEX** 





## **Kinesiology - 2nd Floor**



Chair # KHS2

Location: By stairway 3 (near room 260)





## **Langsdorf - 2nd Floor**



Chair # LH1

Location: South lobby







Chair # LH2

Location: West stairs





## <u>Library North - 1st Floor</u>



Chair # PLN1

Location: On wall inside staff area





## <u>Library North - Basement</u>



Chair # PLN2

Location: By stairway 1

Style: IBEX





#### **Library South - 4th Floor**





Chair # PLS2

Location: South stairway

Style: **300-H** 



Chair # PLS1

Location: North stairway



## McCarthy Hall - 3rd Floor



Chair # MH1

Location: By center stairs





## McCarthy Hall - Basement



Chair # MH2

Location: By stair 2 (near room 51)

Sty