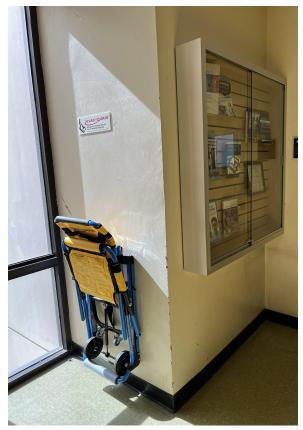

30 |
|----------------------------------|----|
| Visual Arts Building D           |    |
| 2nd Floor - Across from elevator | 31 |
| Visual Arts Building E           |    |
| 2nd Floor - near room 292        | 31 |

Evacuation Chair =



# College park - 1st Floor



Chair # CP1

Location: Security desk





## College park - 7th Floor





Chair # CP2

Location: East stairway

Style: **300-H** 



Chair # CP3

Location: West stairway



## **Computer Science - 1st Floor**



Chair # CS1

Location: Womens restroom 105





## **Dan Black Hall - 2nd Floor**



Chair # DBH 2

Location: Stair 1 (across from elevator)





# **Education Classroom - Basement**



Chair # EC 1

Location: Southwest stairway





#### **Education Classroom - 4th Floor**



Chair # EC2

Location: Across from 401





## **Engineering - 1st Floor.**



Chair # ENG1

Location: North stairway





## **Golleher Alumni House - 2nd Floor**



Chair # GH1

Location: In room 205, up center stairs





## **Humanities - 3rd Floor**



Chair # HSS2

Location: East stairs by 329





## **Humanities - 6th Floor**



Chair # HSS1

Location: East stairs by 629





## <u>Kinesiology - Basement</u>



Chair # KHS1

Location: Near room 010

Style: **IBEX** 





## **Kinesiology - 2nd Floor**



Chair # KHS2

Location: By stairway 3 (near room 260)





## **Langsdorf - 2nd Floor**



Chair # LH1

Location: South lobby







Chair # LH2

Location: West stairs





## <u>Library North - 1st Floor</u>



Chair # PLN1

Location: On wall inside staff area





## <u>Library North - Basement</u>



Chair # PLN2

Loc