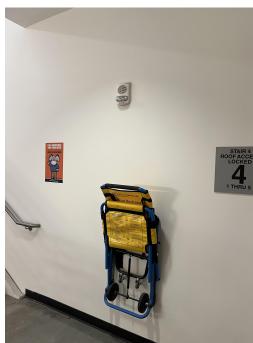

## <u>Titan Stadium Press Box - 2nd Floor</u>

Chair # TSPB1

Location: In stairway 1 (south)