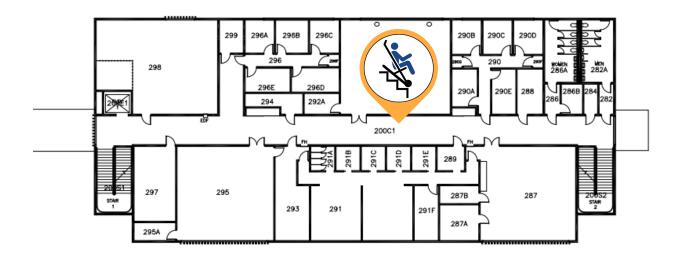

## **Performing Arts - 2nd Floor**

Chair # CPAC2

Location: By stairway 7 (near room 296)