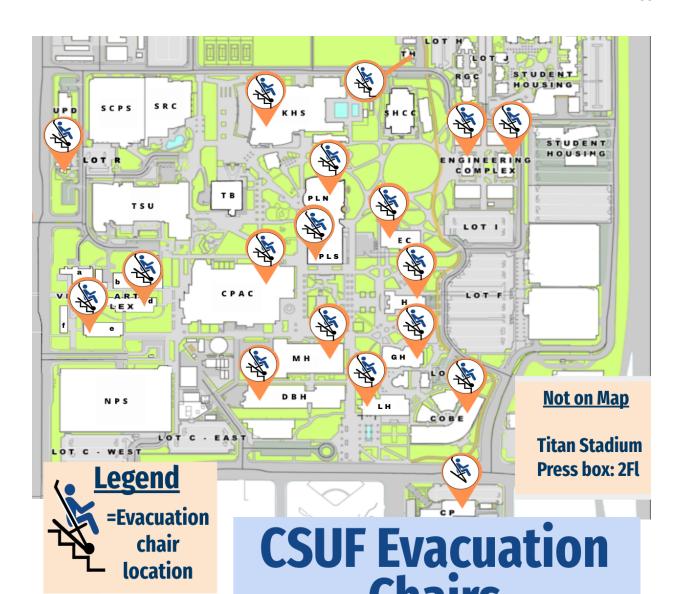

# **Evacuation Chair Locations**

# **Table of Contents**

| College Park                                                                   |    |
|--------------------------------------------------------------------------------|----|
| 1st Floor - Security Desk                                                      | 5  |
| 7th Floor - CP2 @ East Stairway; CP3 @ West Stairway                           | 6  |
| Computer Science                                                               |    |
| 1st Floor - Near women's restroom 105                                          | 7  |
| Dan Black Hall                                                                 |    |
| 2nd Floor - DBH1 near men's restroom 205; DBH2 Stair one across from elevator_ | 8  |
| Education Classroom                                                            |    |
| Basement - Southwest stairway                                                  | 9  |
| 4th Floor - Across from 401                                                    | 10 |
| Engineering                                                                    |    |
| 1st Floor - North stairway                                                     | 11 |
| Golleher Alumni House                                                          |    |
| 2nd Floor - In room 205 up center stairs                                       | 12 |
| Humanities                                                                     |    |
| 3rd Floor - East stairs by 329                                                 | 13 |
| 6th Floor - East stairs by 629                                                 | 14 |
| Kinesiology                                                                    |    |
| Basement - Near room 010                                                       | 15 |
| 2nd Floor - By stairway 3 (Near Room 260)                                      | 16 |

| Langsdorf                                                |    |
|----------------------------------------------------------|----|
| 2nd floor - South lobby                                  | 17 |
| 5th floor - West stairs                                  | 18 |
| Library North                                            |    |
| 1st Floor - On wall inside staff area                    | 19 |
| Basement - by Stairway 1                                 | 20 |
| Library South                                            |    |
| 4th Floor - PLS1 @ north stairway; PLS2 @ south stairway | 21 |
| McCarthy Hall                                            |    |
| 3rd Floor - By center stairs                             | 22 |
| Basement - By stair 2 (near room 51)                     | 23 |
| Mihaylo                                                  |    |
| 2nd Floor - SGMH2 by room 2406; SGMH1 by room 2504       | 24 |
| 4th Floor - SGMH3 in stairway 1; SGMH4 in stairway 4     | 25 |
| Performing Arts                                          |    |
| 1st Floor - North entrance by Stair 1 near room 142      | 26 |
| 2nd Floor - By Stairway 7 (Near Room 296)                | 27 |
| Titan Stadium Press Box                                  |    |
| 2nd Floor - In stairway 1 (south)                        | 28 |
| Gordon Hall                                              |    |
| 3rd Floor - south stairwell                              | 29 |

#### **Titan House**

| Basement - Under spiral stairs   | 30 |
|----------------------------------|----|
| Visual Arts Building D           |    |
| 2nd Floor - Across from elevator | 31 |
| Visual Arts Building E           |    |
| 2nd Floor - near room 292        | 31 |