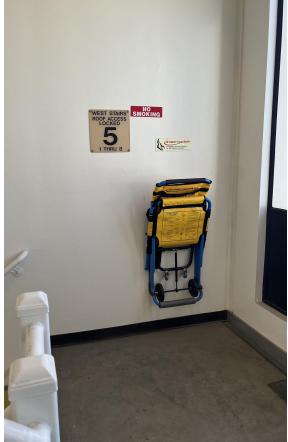

## **Langsdorf - 2nd Floor**

Chair # LH1

Location: South lobby

Chair # LH2

Location: West stairs