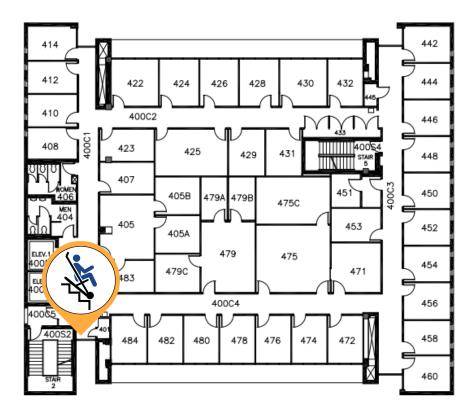

se**

| Basement - Under spiral stairs   | 30 |
|----------------------------------|----|
| Visual Arts Building D           |    |
| 2nd Floor - Across from elevator | 31 |
| Visual Arts Building E           |    |
| 2nd Floor - near room 292        | 31 |

Evacuation Chair =



# College park - 1st Floor



Chair # CP1

Location: Security desk





## College park - 7th Floor





Chair # CP2

Location: East stairway

Style: **300-H** 



Chair # CP3

Location: West stairway



## **Computer Science - 1st Floor**



Chair # CS1

Location: Womens restroom 105





## **Dan Black Hall - 2nd Floor**



Chair # DBH 2

Location: Stair 1 (across from elevator)





# **Education Classroom - Basement**



Chair # EC 1

Location: Southwest stairway





#### **Education Classroom - 4th Floor**



Chair # EC2

Location: Across from 401





## **Engineering - 1st Floor.**



Chair # ENG1

Location: North stairway





## **Golleher Alumni House - 2nd Floor**



Chair # GH1

Location: In room 205, up center stairs





## **Humanities - 3rd Floor**



Chair # HSS2

Location: East stairs by 329





## **Humanities - 6th Floor**



Chair # HSS1

Location: East stairs by 629





## <u>Kinesiology - Basement</u>



Chair # KHS1

Location: Near room 010

Style: **IBEX** 





## **Kinesiology - 2nd Floor**



Chair # KHS2

Location: By stairway 3 (near room 260)





## **Langsdorf - 2nd Floor**



Chair # LH1

Location: South lobby







Chair # LH2

Location: West stairs





## <u>Library North - 1st Floor</u>



Chair # PLN1

Location: On wall inside staff area





## <u>Library