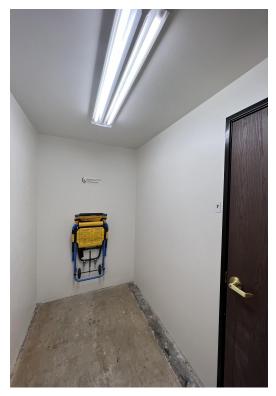

| 1st Floor - North entrance by Stair 1 near room 142      | 26 |
| 2nd Floor - By Stairway 7 (Near Room 296)                | 27 |
| Titan Stadium Press Box                                  |    |
| 2nd Floor - In stairway 1 (south)                        | 28 |
| Gordon Hall                                              |    |
| 3rd Floor - south stairwell                              | 29 |



#### **Titan House**

| Basement - Under spiral stairs   | 30 |
|----------------------------------|----|
| Visual Arts Building D           |    |
| 2nd Floor - Across from elevator | 31 |
| Visual Arts Building E           |    |
| 2nd Floor - near room 292        | 31 |

Evacuation Chair =



# College park - 1st Floor



Chair # CP1

Location: Security desk





## College park - 7th Floor





Chair # CP2

Location: East stairway

Style: **300-H** 



Chair # CP3

Location: West stairway



## **Computer Science - 1st Floor**



Chair # CS1

Location: Womens restroom 105





## **Dan Black Hall - 2nd Floor**



Chair # DBH 2

Location: Stair 1 (across from elevator)





# **Education Classroom - Basement**



Chair # EC 1

Location: Southwest stairway





#### **Education Classroom - 4th Floor**



Chair # EC2

Location: Across from 401





## **Engineering - 1st Floor.**



Chair # ENG1

Location: North stairway





## **Golleher Alumni House - 2nd Floor**



Chair # GH1

Location: In room 205, up center stairs





## **Humanities - 3rd Floor**



Chair # HSS2

Location: East stairs by 329





## **Humanities - 6th Floor**



Chair # HSS1

Location: East stairs by 629