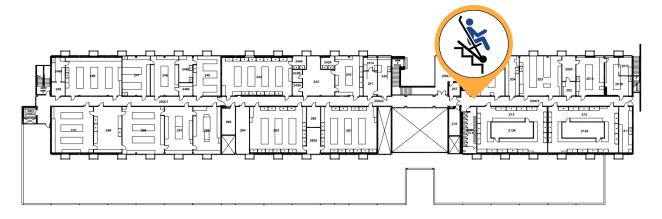

## College park - 7th Floor

Chair # CP2

Location: East stairway

Style: **300-H** 

Chair # CP3

Location: West stairway