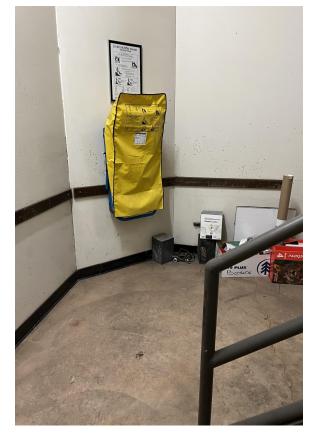

## <u>Kinesiology - Basement</u>

Chair # KHS1

Location: Near room 010

Style: **IBEX** 