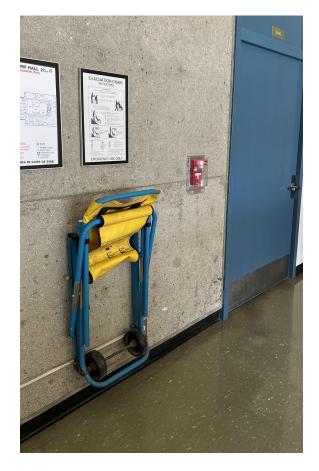

## **Golleher Alumni House - 2nd Floor**

Chair # GH1

Location: In room 205, up center stairs

## **Humanities - 3rd Floor**

Chair # HSS2

Location: East stairs by 329