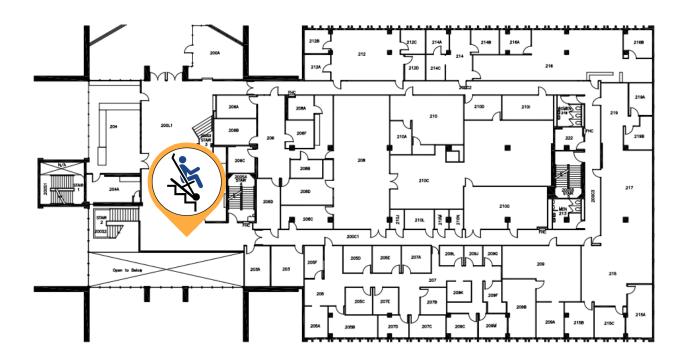

## **Golleher Alumni House - 2nd Floor**

Chair # GH1

Location: In room 205, up center stairs

## **Humanities - 3rd Floor**

Chair # HSS2

Location: East stairs by 329