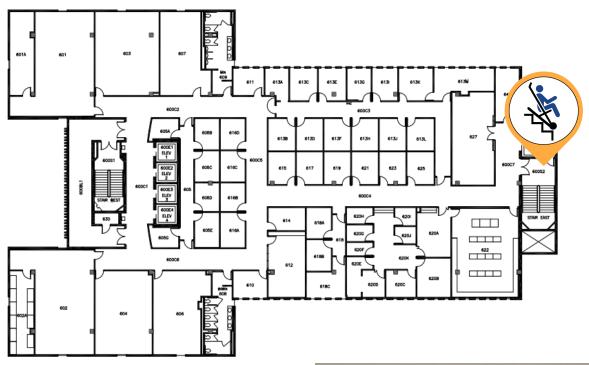

## **Humanities - 3rd Floor**

Chair # HSS2

Location: East stairs by 329

## **Humanities - 6th Floor**

Chair # HSS1

Location: East stairs by 629