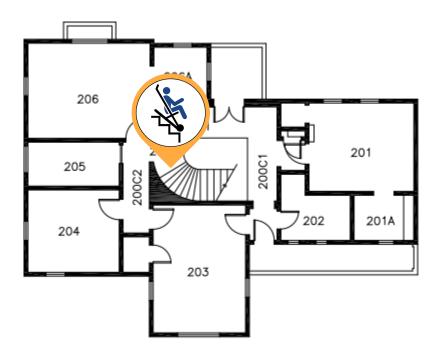

## **Dan Black Hall - 2nd Floor**

Chair # DBH 2

Location: Stair 1 (across from elevator)