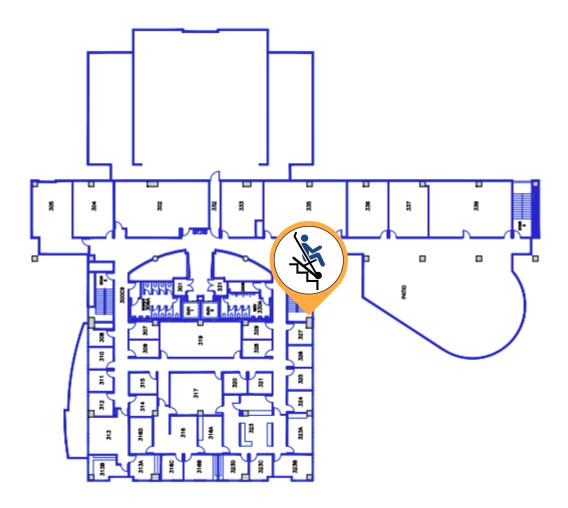

North stairway



## McCarthy Hall - 3rd Floor



Chair # MH1

Location: By center stairs





## McCarthy Hall - Basement



Chair # MH2

Location: By stair 2 (near room 51)

Style: **IBEX** 





## Mihaylo Hall - 2nd Floor





Chair # SGMH2

Location: By room 2406

Style: **300-H** 



Chair # SGMH1

Location: By room 2504



## Mihaylo Hall - 4th Floor





Chair # SGMH3
Location: In stairway 1

Style: **300-H** 



Chair # SGMH4

Location: In stairway 4



#### **Performing Arts - 1st Floor**



Chair # CPAC1

Location: N entrance/ stair 1/ by room 142





## **Performing Arts - 2nd Floor**



Chair # CPAC2

Location: By stairway 7 (near room 296)





## <u>Titan Stadium Press Box - 2nd Floor</u>



Chair # TSPB1

Location: In stairway 1 (south)



## **Gordon Hall - 3rd Floor**



Chair # UH1

Location: South Stairwell





#### <u>Titan House - Basement</u>



Chair # TH1

Location: Under spiral stairs

Style: **IBEX** 





# Visual Arts Building D - 2nd Floor



Chair # VA1

Location: Across from elevator





## Visual Arts Building E - 2nd Floor



Chair # VA2

Location: Near room 292







- College of Business Education and Economics (4): 2Fl\*, 4Fl\*
- College Park (3): 1Fl, 7Fl\*
- Computer Science (1): 1FL
- Dan Black Hall (2): 2Fl\*

Classroom (2):

Basement, 1Fl

- Engineering (1): 1Fl
- Golleher Alumni **House (1)**: 2Fl
- Gordon Hall (1): 3Fl

- Humanities (2): 3Fl, 6Fl
- Kinesiology (2): Basement, 2Fl
- Langsdorf Hall (2): Titan House (1): 2Fl, 5Fl
- Library North (2): Visual Arts (2): Basement, 1Fl
- Library South (2): 4Fl\*

- McCarthy Hall (2):