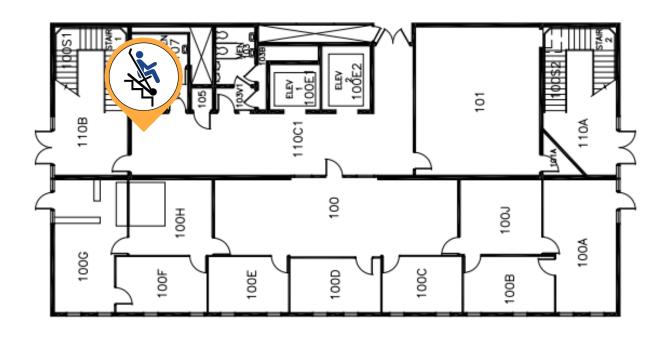

----|----|
| Visual Arts Building D           |    |
| 2nd Floor - Across from elevator | 31 |
| Visual Arts Building E           |    |
| 2nd Floor - near room 292        | 31 |

Evacuation Chair =



# College park - 1st Floor



Chair # CP1

Location: Security desk





## College park - 7th Floor





Chair # CP2

Location: East stairway

Style: **300-H** 



Chair # CP3

Location: West stairway



## **Computer Science - 1st Floor**



Chair # CS1

Location: Womens restroom 105





## **Dan Black Hall - 2nd Floor**



Chair # DBH 2

Location: Stair 1 (across from elevator)





# **Education Classroom - Basement**



Chair # EC 1

Location: Southwest stairway





#### **Education Classroom - 4th Floor**



Chair # EC2

Location: Across from 401





## **Engineering - 1st Floor.**



Chair # ENG1

Location: North stairway





## **Golleher Alumni House - 2nd Floor**



Chair # GH1

Location: In room 205, up center stairs





## **Humanities - 3rd Floor**



Chair # HSS2

Location: East stairs by 329





## **Humanities - 6th Floor**



Chair # HSS1

Location: East stairs by 629





## <u>Kinesiology - Basement</u>



Chair # KHS1

Location: Near room 010

Style: **IBEX** 





## **Kinesiology - 2nd Floor**



Chair # KHS2

Location: By stairway 3 (near room 260)





## **Langsdorf - 2nd Floor**



Chair # LH1

Location: South lobby







Chair # LH2

Location: West stairs





## <u>Library North - 1st Floor</u>



Chair # PLN1

Location: On wall inside staff area





## <u>Library North - Basement</u>



Chair # PLN2

Location: By stairway 1

Style: IBEX